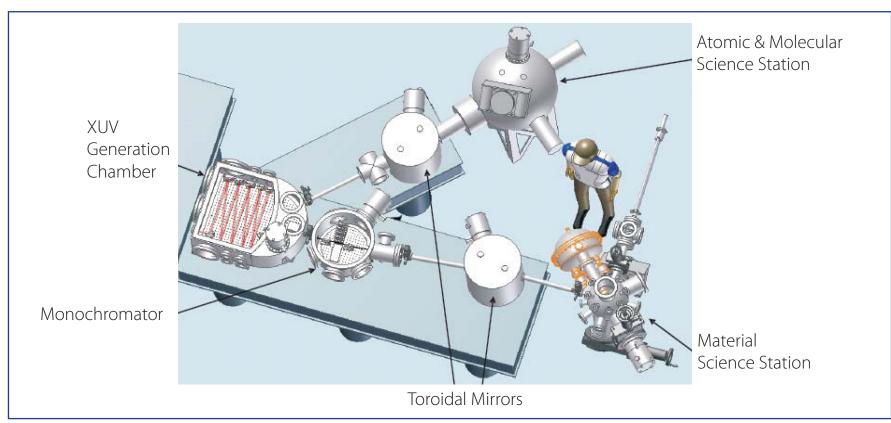

## **Edmond TURCU**

Central Laser Facility, STFC Rutherford Appleton Laboratory, UK

Astra-Artemis is a unique, new, ultrafast science facility under development in the UK. The presentation will report on the: (a) ultrafast science experimental results obtained with Artemis on: HHG mapping of electronic structure; ultrafast molecular process; HHG with 2-colour laser fields, energy transfer in photosynthesis and (b) Artemis facility development of new ultrafast XUV and laser beamlines and time-resolved science end-stations.